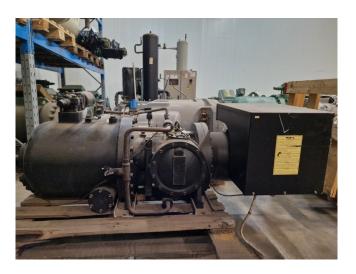

#### Used McQuay HSA203QS11YA

Used McQuay HHSA203QS11YA semihermetic screw compressor on Freon. \*Why choose for HOSBV? Were not only the largest used refrigeration specialist in Europe, but also, we deliver all equipment including an extensive test, warranty and industrial cleaning. \*Optional we can also perform a new paint job and arrange the logistics.